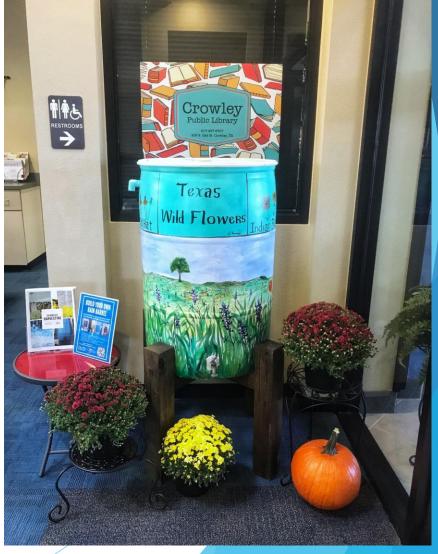

## Conservation Programs - Community Outreach

Conservation Programs - Help from Other Organizations

- Free brochures and giveaway items
- Website content and social media posts
- DIY Rainwater Harvesting and DIY Irrigation workshops
- Educational displays
- Free home sprinkler evaluations